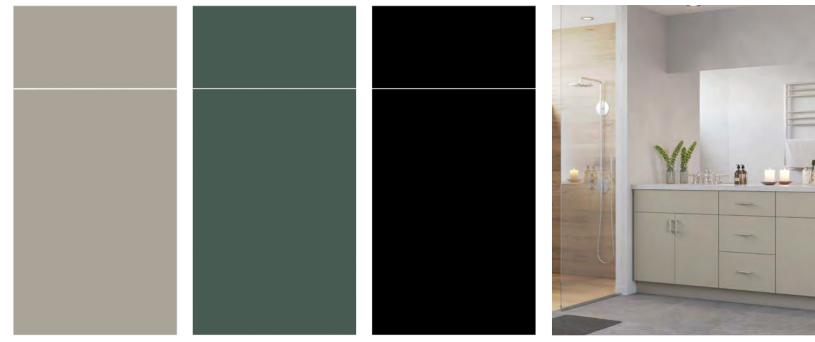

# SOLIDS

- Solid 3/4" eco-friendly engineered furniture board flat panel doors and drawer fronts
- Doors feature a single-sided lacquered super-matte finish and matching edge-banding
- 6-way adjustable soft-close doors
- Full overlay frameless cabinets
- Non-toxic surface is safe, durable, and easy to clean
- Sturdy 3/4" white plywood box construction
- 3/4" plywood shelves with a 6-sided finish and metal supports
- Slim 1/2" double-walled metal drawer with a 5/8" plywood bottom and rear panel supports
- Full extension concealed undermount drawer glides

#### Stone Gray