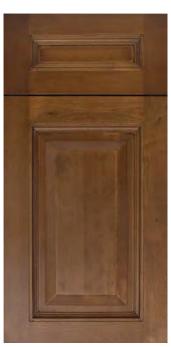

### MADURO

- Frameless cabinets with raised panel doors for classical styling
- Five-piece, solid wood frame doors have a robust mortise and tenon construction
- Solid wood drawers with dovetail joints
  Soft-close door and drawer mechanism
  6-way adjustable hinges
- 3/4" furniture-grade plywood construction
- Concealed under-mount drawer glides with full extension
- Two interior metal corner supports on cabinet base
- Durable multi-layered painted drawer fronts and doors
   Matching interior and exterior finish
- Offered with a glass front option