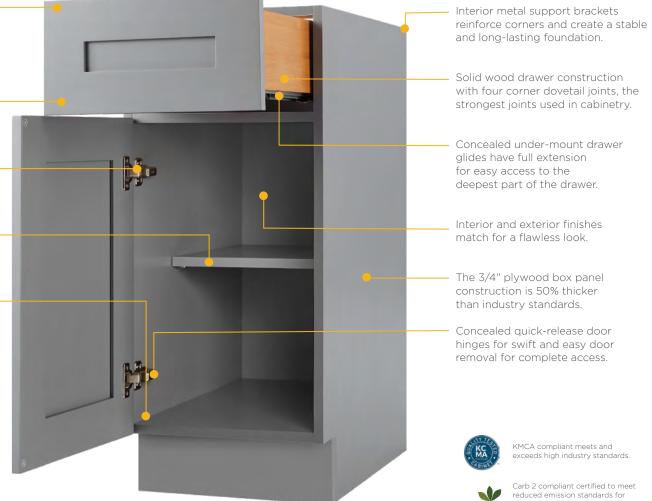

The 6-way adjustable \_ soft-close hinges allow doors to close silently and smoothly.

3/4" thick plywood shelf has six finished sides and four metal shelf clips to withstand heavy items.

Full access frameless cabinets allow for ample storage.

and long-lasting foundation.

Solid wood drawer construction with four corner dovetail joints, the strongest joints used in cabinetry.

Concealed under-mount drawer glides have full extension deepest part of the drawer.

Interior and exterior finishes match for a flawless look.

The 3/4" plywood box panel construction is 50% thicker than industry standards.

Concealed quick-release door hinges for swift and easy door removal for complete access.

> KMCA compliant meets and exceeds high industry standards.

Carb 2 compliant certified to meet reduced emission standards for a safe environment. See page 40 for more information.