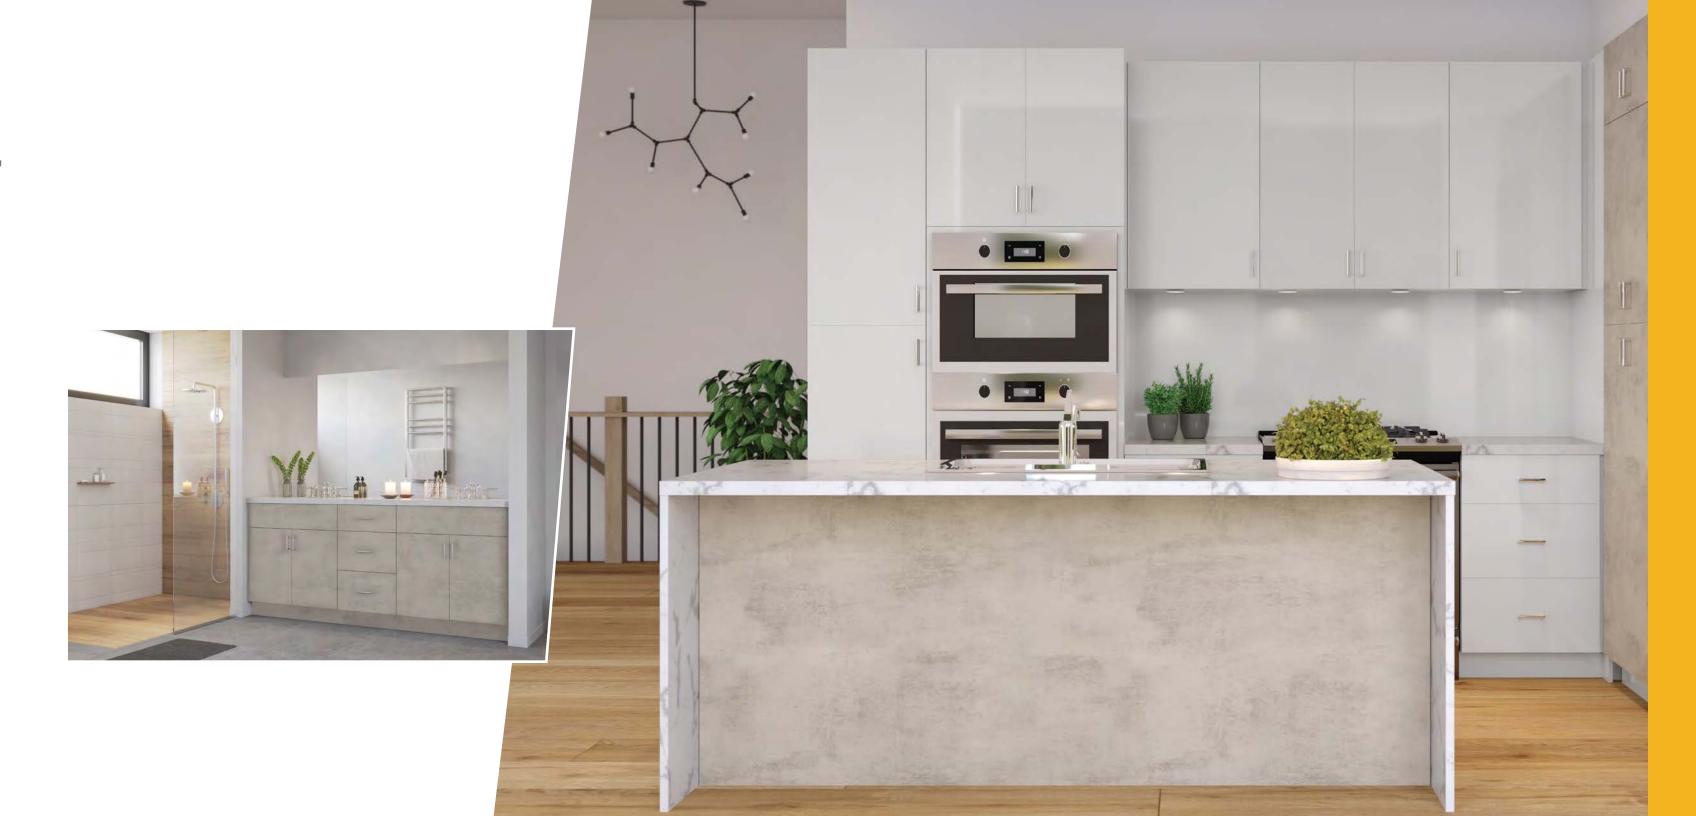

#### CONCRETE GRAY

- Solid 3/4" eco-friendly furniture board flat panel doors and drawer fronts
- Doors feature a double-sided concrete surface texture and matching edge-banding
- 6-way adjustable soft-close doors
- Full overlay frameless cabinets
- Non-toxic surface is safe, durable, and easy to clean
- Sturdy 3/4" white plywood box construction
- 3/4" plywood shelves with a 6-sided finish and metal supports
- Slim 1/2" double-walled metal drawer with a 5/8" plywood bottom and rear panel supports
- Full extension concealed undermount drawer glides

#### Concrete Gray