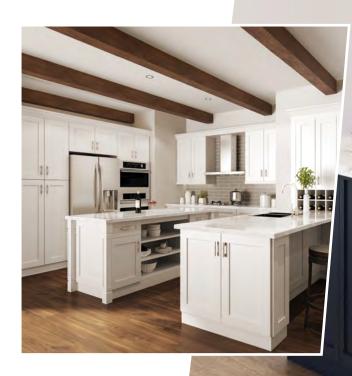

## SHAKER WHITE

- Shaker-style frameless cabinets with minimal detailing and a low profile
- Five-piece, solid wood frame doors have a robust mortise and tenon construction
- Solid wood drawers with dovetail joints
- Soft-close door and drawer mechanism
- 6-way adjustable hinges
   Concealed under-mount drawer glides with full extension

- 3/4" furniture-grade plywood construction
  Two interior metal corner supports on cabinet base
  Durable multi-layered painted drawer fronts and doors
- Matching interior and exterior finish
  Offered with a glass front option