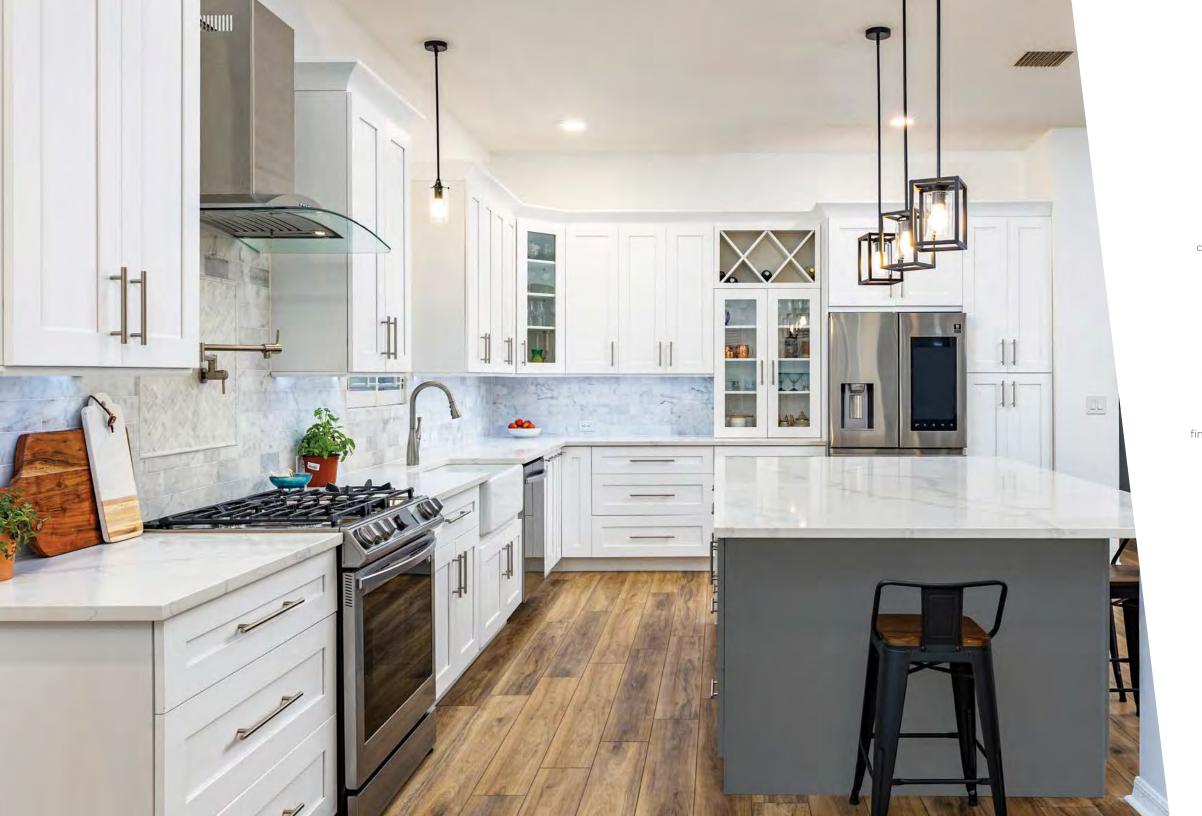

# STANDARD FEATURES

Multi-layered finished doors have a solid wood frame and MDF center panel. MDF center panel minimizes expansion and contraction for minimal cracking.

> Mortise and tenon door and drawer joints for robust and durable construction.

## SHAKER WHITE

- Shaker-style frameless cabinets with minimal detailing and a low profile
- Five-piece, solid wood frame doors have a robust mortise and tenon construction
- Solid wood drawers with dovetail joints
- Soft-close door and drawer mechanism
- 6-way adjustable hinges
   Concealed under-mount drawer glides with full extension