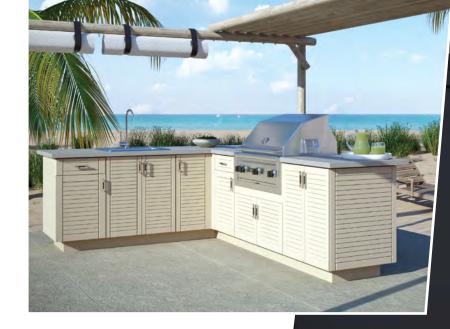

## SHAKER WHITE

- Shaker-style frameless cabinets with minimal detailing and a low profile
- Five-piece, solid wood frame doors have a robust mortise and tenon construction
- Solid wood drawers with dovetail joints
- Soft-close door and drawer mechanism
- 6-way adjustable hinges
   Concealed under-mount drawer glides with full extension

- 3/4" furniture-grade plywood construction
  Two interior metal corner supports on cabinet base
  Durable multi-layered painted drawer fronts and doors
- Matching interior and exterior finish
  Offered with a glass front option