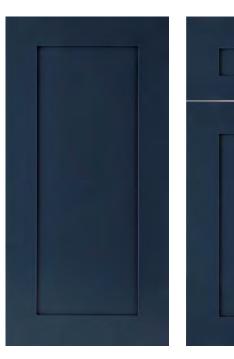

## IMPERIAL BLUE

- Shaker-style frameless cabinets with minimal detailing and a low profile
- Five-piece, solid wood frame doors have a robust mortise and tenon construction
- Solid wood drawers with dovetail joints
- Soft-close door and drawer mechanism
- 6-way adjustable hinges
- Concealed under-mount drawer glides with full extension
- 3/4" furniture-grade plywood construction
- Two interior metal corner supports on cabinet base
- Durable multi-layered painted drawer fronts and doors
- Matching interior and exterior finish
- Offered with a glass front option