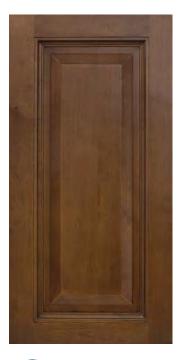

### MADURO

- Frameless cabinets with raised panel doors for classical styling
- Five-piece, solid wood frame doors have a robust mortise and tenon construction
- Solid wood drawers with dovetail joints
  Soft-close door and drawer mechanism
  6-way adjustable hinges
- 3/4" furniture-grade plywood construction
- Concealed under-mount drawer glides with full extension
- Two interior metal corner supports on cabinet base
- Durable multi-layered painted drawer fronts and doors
   Matching interior and exterior finish
- Offered with a glass front option