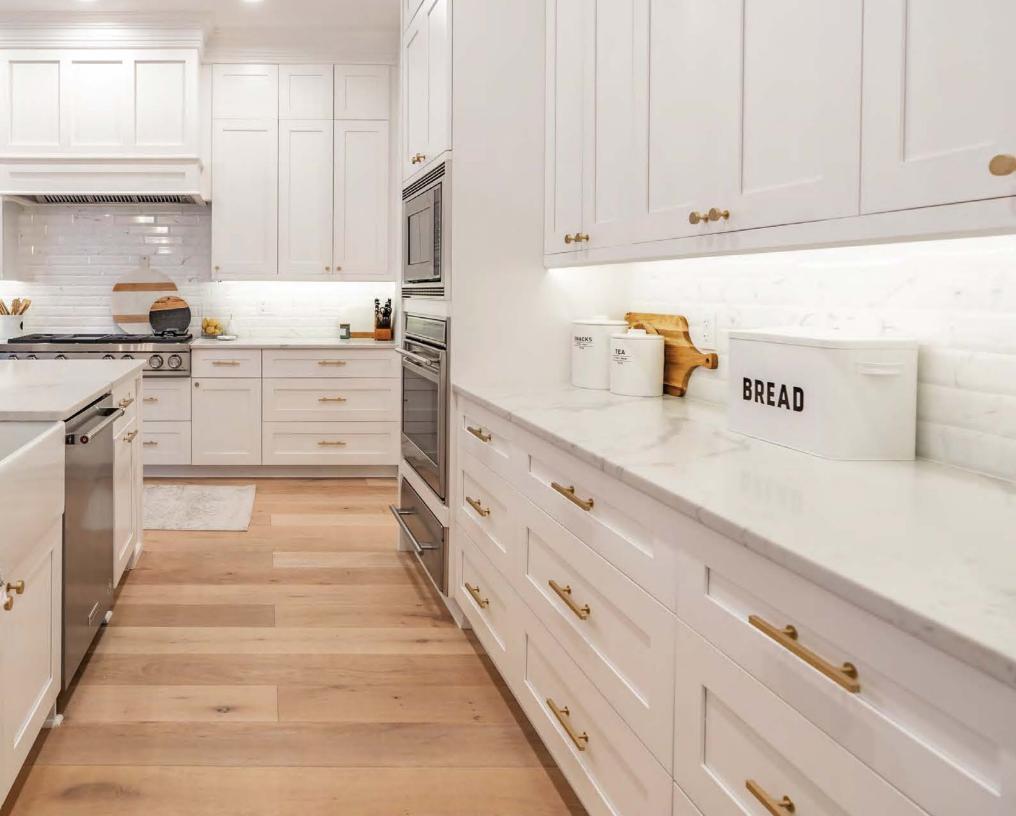

## SHAKER WHITE

- Shaker-style frameless cabinets with minimal detailing and a low profile
- Five-piece, solid wood frame doors have a robust mortise and tenon construction
- Solid wood drawers with dovetail joints
- Soft-close door and drawer mechanism
- 6-way adjustable hinges
   Concealed under-mount drawer glides with full extension

- 3/4" furniture-grade plywood construction
  Two interior metal corner supports on cabinet base
  Durable multi-layered painted drawer fronts and doors
- Matching interior and exterior finish
  Offered with a glass front option