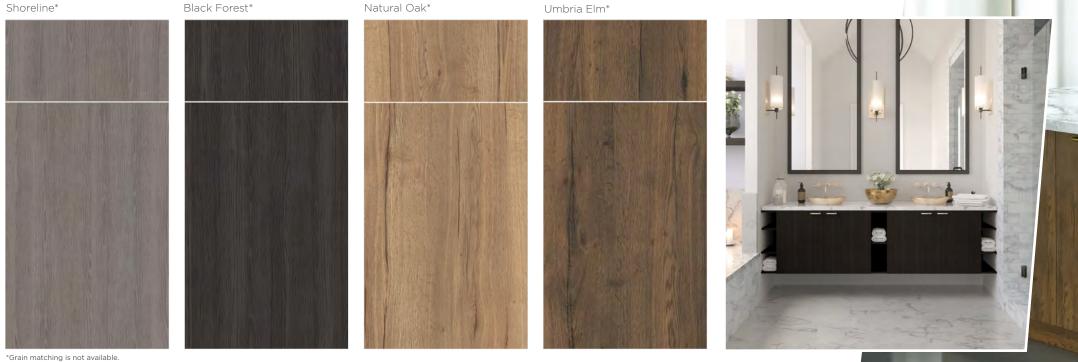

#### WOODGRAINS

- Solid 3/4" eco-friendly engineered furniture board flat panel doors and drawer fronts
- Doors feature a double-sided "feel wood" surface texture with matching edge-banding
- 6-way adjustable soft-close doors
- Full overlay frameless cabinets
- Non-toxic surface is safe, durable, and easy to clean
- Sturdy 3/4" white plywood box construction
- 3/4" plywood shelves with a 6-sided finish and metal supports
- Slim 1/2" double-walled metal drawer with a 5/8" plywood bottom and rear panel supports
- Full extension concealed undermount drawer glides

2

\*Grain matching is not available.