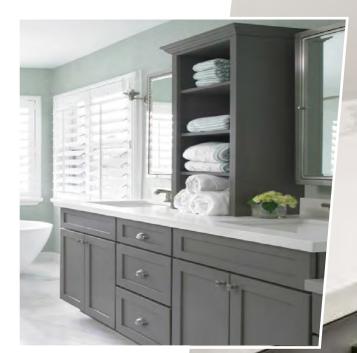

#### STORM GRAY

- Shaker-style frameless cabinets with minimal detailing and a low profile
- Five-piece, solid wood frame doors have a robust mortise and tenon construction
- Solid wood drawers with dovetail jointsSoft-close door and drawer mechanism

- 6-way adjustable hinges
   Concealed under-mount drawer glides with full extension
- 3/4" furniture-grade plywood construction
- Two interior metal corner supports on cabinet base
- Durable multi-layered painted drawer fronts and doors
- Matching interior and exterior finish
- Offered with a glass front option