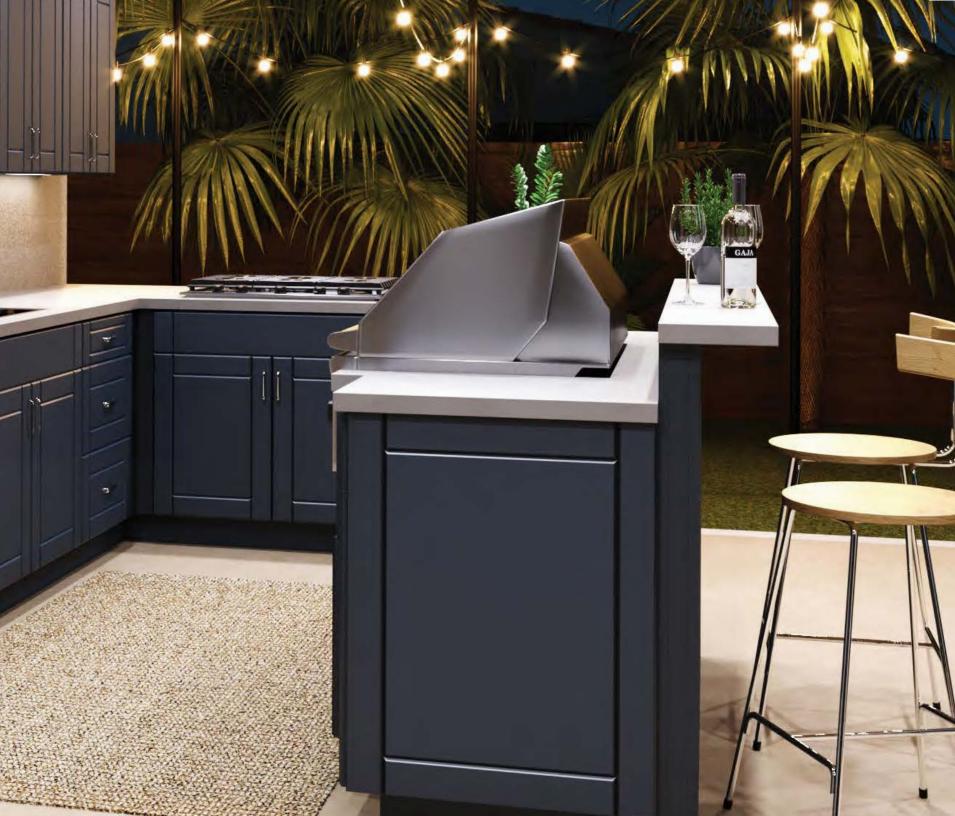

## IMPERIAL BLUE

- Shaker-style frameless cabinets with minimal detailing and a low profile
- Five-piece, solid wood frame doors have a robust mortise and tenon construction
- Solid wood drawers with dovetail joints
- Soft-close door and drawer mechanism
- 6-way adjustable hinges
- Concealed under-mount drawer glides with full extension
- 3/4" furniture-grade plywood construction
- Two interior metal corner supports on cabinet base
- Durable multi-layered painted drawer fronts and doors
- Matching interior and exterior finish
- Offered with a glass front option