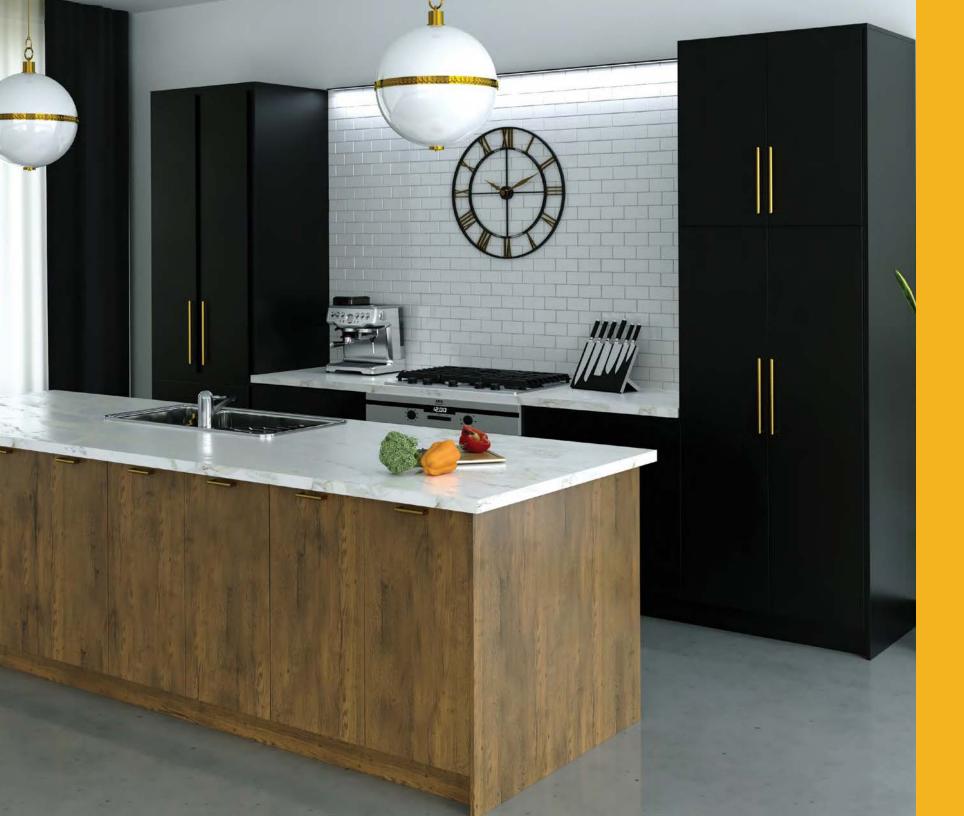

#### WOODGRAINS

- Solid 3/4" eco-friendly engineered furniture board flat panel doors and drawer fronts
- Doors feature a double-sided "feel wood" surface texture with matching edge-banding
- 6-way adjustable soft-close doors
- Full overlay frameless cabinets
- Non-toxic surface is safe, durable, and easy to clean
- Sturdy 3/4" white plywood box construction
- 3/4" plywood shelves with a 6-sided finish and metal supports
- Slim 1/2" double-walled metal drawer with a 5/8" plywood bottom and rear panel supports
- Full extension concealed undermount drawer glides

2

\*Grain matching is not available.