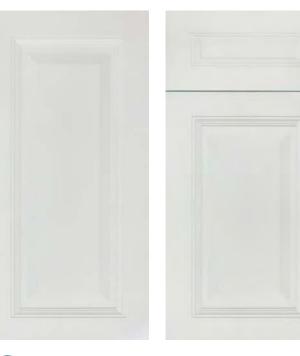

## PEARL WHITE

- Shaker-style frameless cabinets with minimal detailing and a low profile
- Five-piece, solid wood frame doors have a robust mortise and tenon construction
- Solid wood drawers with dovetail joints
- Soft-close door and drawer mechanism
- 6-way adjustable hinges
  Concealed under-mount drawer glides with full extension
- 3/4" furniture-grade plywood construction
- Two interior metal corner supports on cabinet base
- Durable multi-layered painted drawer fronts and doors
- Matching interior and exterior finish
- Offered with a glass front option