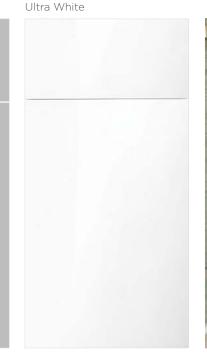

## HIGH GLOSS

- Solid 3/4" eco-friendly furniture board flat panel doors and drawer fronts
- Doors feature a a single-sided, distortion-free gloss finish with matching edge-banding
- 6-way adjustable soft-close doors
- Full overlay frameless cabinets
- Non-toxic surface is safe, durable, and easy to clean
- Sturdy 3/4" white plywood box construction
- 3/4" plywood shelves with a 6-sided finish and metal supports
- Slim 1/2" double-walled metal drawer with a 5/8" plywood bottom and rear panel supports
- Full extension concealed undermount drawer glides

2

\*Grain matching is not available.