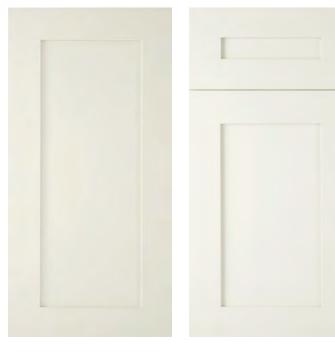

## SHAKER WHITE

- Shaker-style frameless cabinets with minimal detailing and a low profile
- Five-piece, solid wood frame doors have a robust mortise and tenon construction
- Solid wood drawers with dovetail joints
- Soft-close door and drawer mechanism
- 6-way adjustable hinges
   Concealed under-mount drawer glides with full extension

- 3/4" furniture-grade plywood construction
  Two interior metal corner supports on cabinet base
  Durable multi-layered painted drawer fronts and doors
- Matching interior and exterior finish
  Offered with a glass front option