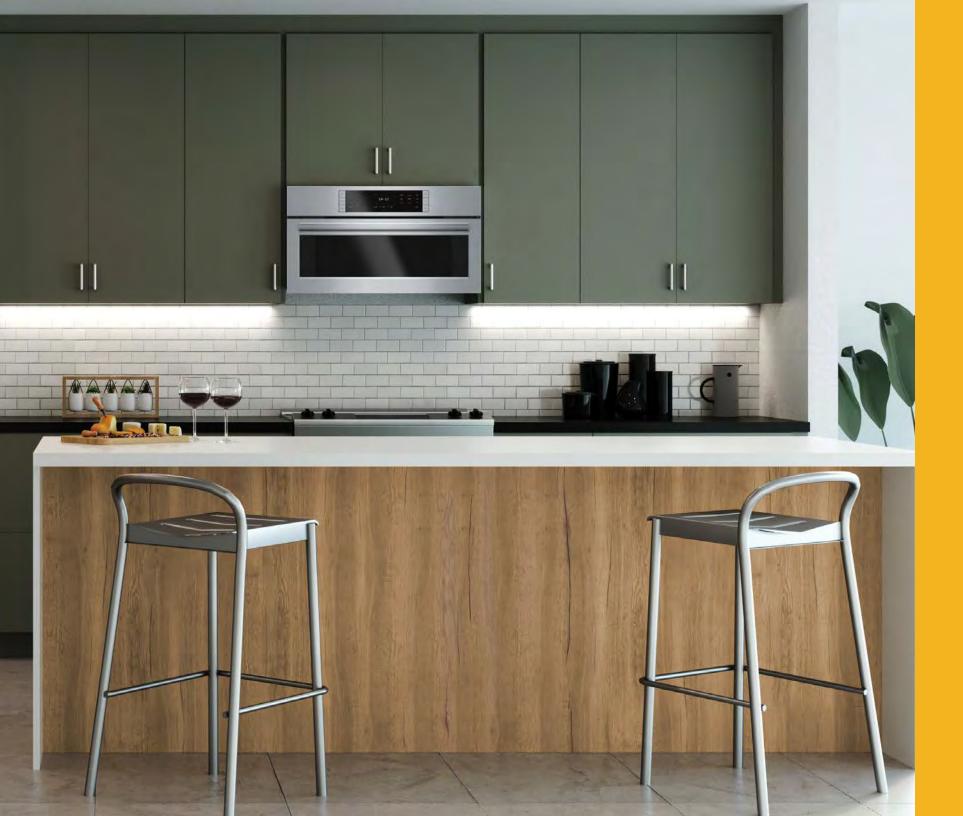

# SOLIDS

- Solid 3/4" eco-friendly engineered furniture board flat panel doors and drawer fronts
- Doors feature a single-sided lacquered super-matte finish and matching edge-banding
- 6-way adjustable soft-close doors
- Full overlay frameless cabinets
- Non-toxic surface is safe, durable, and easy to clean
- Sturdy 3/4" white plywood box construction
- 3/4" plywood shelves with a 6-sided finish and metal supports
- Slim 1/2" double-walled metal drawer with a 5/8" plywood bottom and rear panel supports
- Full extension concealed undermount drawer glides

#### Stone Gray