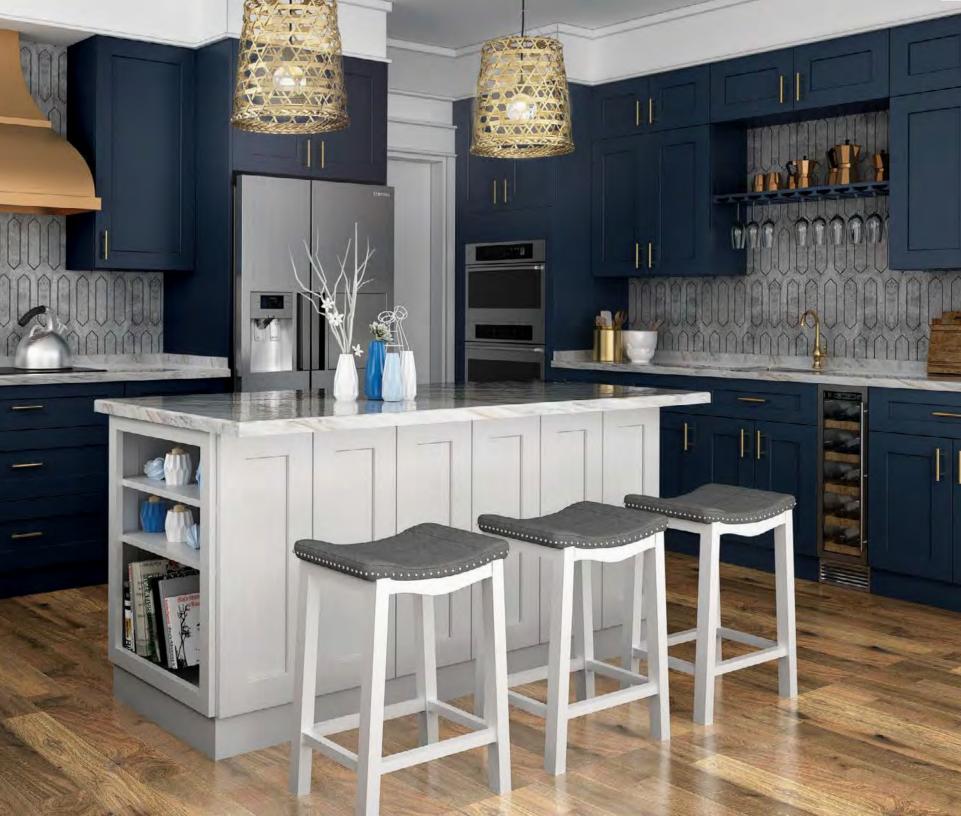

## IMPERIAL BLUE

- Shaker-style frameless cabinets with minimal detailing and a low profile
- Five-piece, solid wood frame doors have a robust mortise and tenon construction
- Solid wood drawers with dovetail joints
- Soft-close door and drawer mechanism
- 6-way adjustable hinges
- Concealed under-mount drawer glides with full extension
- 3/4" furniture-grade plywood construction
- Two interior metal corner supports on cabinet base
- Durable multi-layered painted drawer fronts and doors
- Matching interior and exterior finish
- Offered with a glass front option