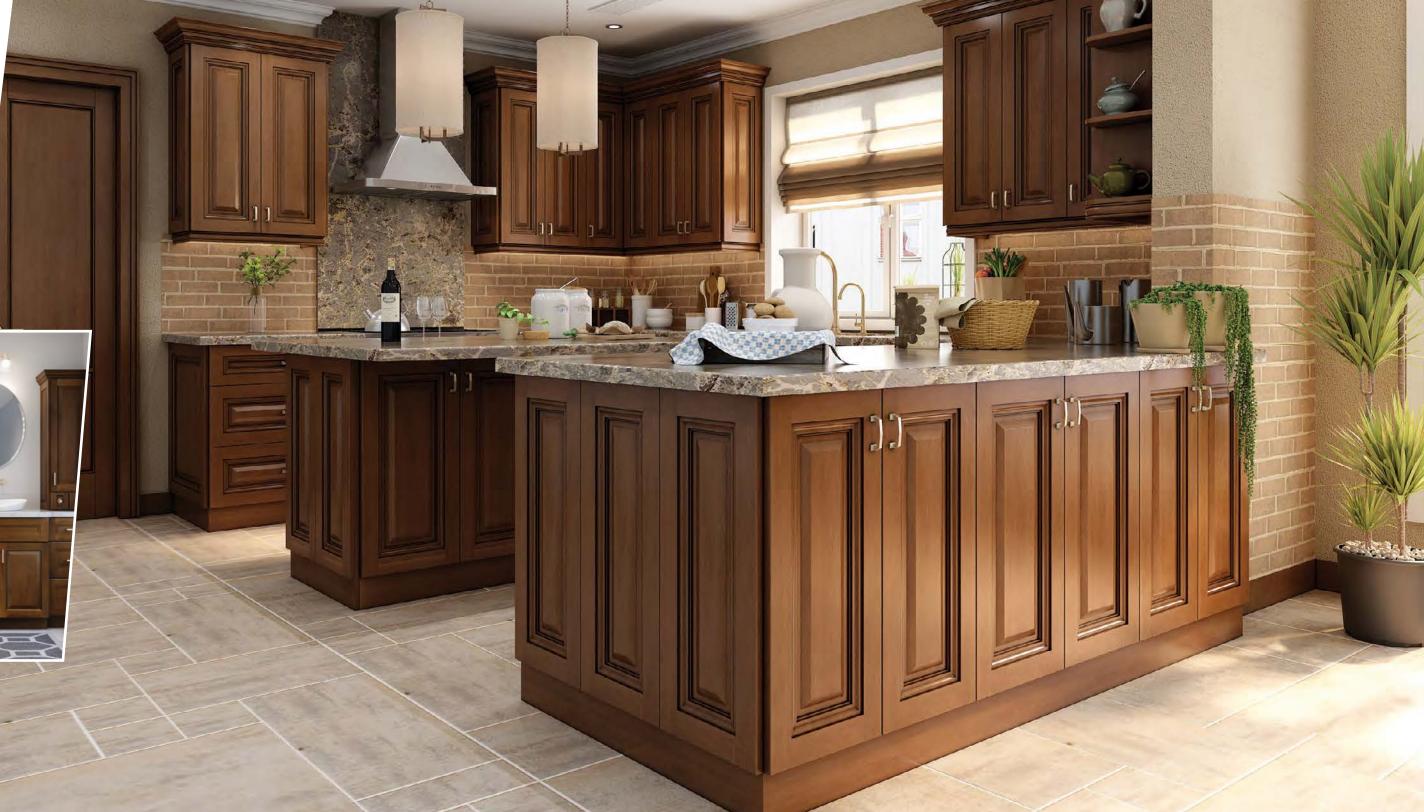

### MADURO

- Frameless cabinets with raised panel doors for classical styling
- Five-piece, solid wood frame doors have a robust mortise and tenon construction
- Solid wood drawers with dovetail joints
  Soft-close door and drawer mechanism
  6-way adjustable hinges
- 3/4" furniture-grade plywood construction
- Concealed under-mount drawer glides with full extension
- Two interior metal corner supports on cabinet base
- Durable multi-layered painted drawer fronts and doors
   Matching interior and exterior finish
- Offered with a glass front option