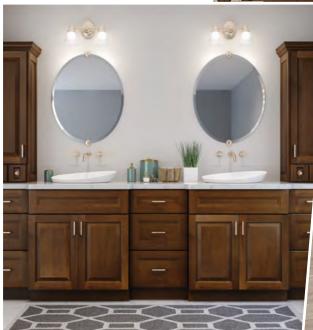

### MADURO

- Frameless cabinets with raised panel doors for classical styling
- Five-piece, solid wood frame doors have a robust mortise and tenon construction
- Solid wood drawers with dovetail joints
  Soft-close door and drawer mechanism
  6-way adjustable hinges
- 3/4" furniture-grade plywood construction
- Concealed under-mount drawer glides with full extension
- Two interior metal corner supports on cabinet base
- Durable multi-layered painted drawer fronts and doors
   Matching interior and exterior finish
- Offered with a glass front option