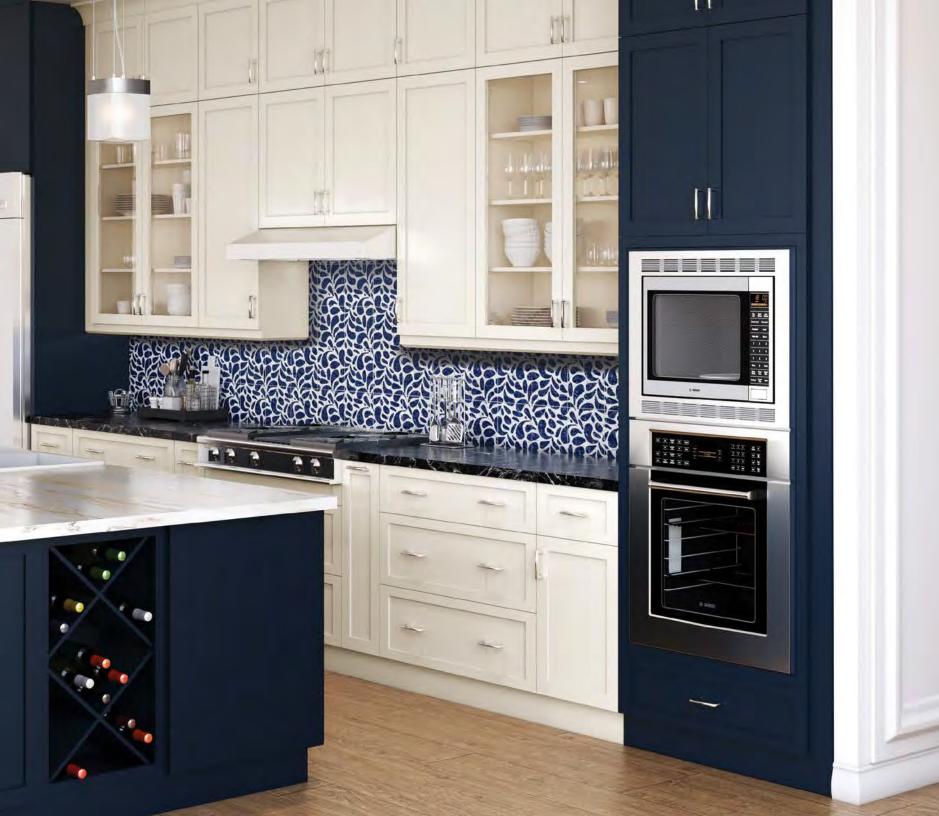

## IMPERIAL BLUE

- Shaker-style frameless cabinets with minimal detailing and a low profile
- Five-piece, solid wood frame doors have a robust mortise and tenon construction
- Solid wood drawers with dovetail joints
- Soft-close door and drawer mechanism
- 6-way adjustable hinges
- Concealed under-mount drawer glides with full extension
- 3/4" furniture-grade plywood construction
- Two interior metal corner supports on cabinet base
- Durable multi-layered painted drawer fronts and doors
- Matching interior and exterior finish
- Offered with a glass front option