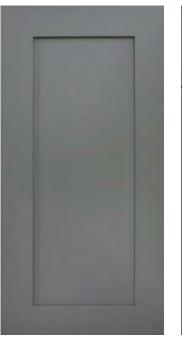

#### STORM GRAY

- Shaker-style frameless cabinets with minimal detailing and a low profile
- Five-piece, solid wood frame doors have a robust mortise and tenon construction
- Solid wood drawers with dovetail jointsSoft-close door and drawer mechanism

- 6-way adjustable hinges
   Concealed under-mount drawer glides with full extension
- 3/4" furniture-grade plywood construction
- Two interior metal corner supports on cabinet base
- Durable multi-layered painted drawer fronts and doors
- Matching interior and exterior finish
- Offered with a glass front option