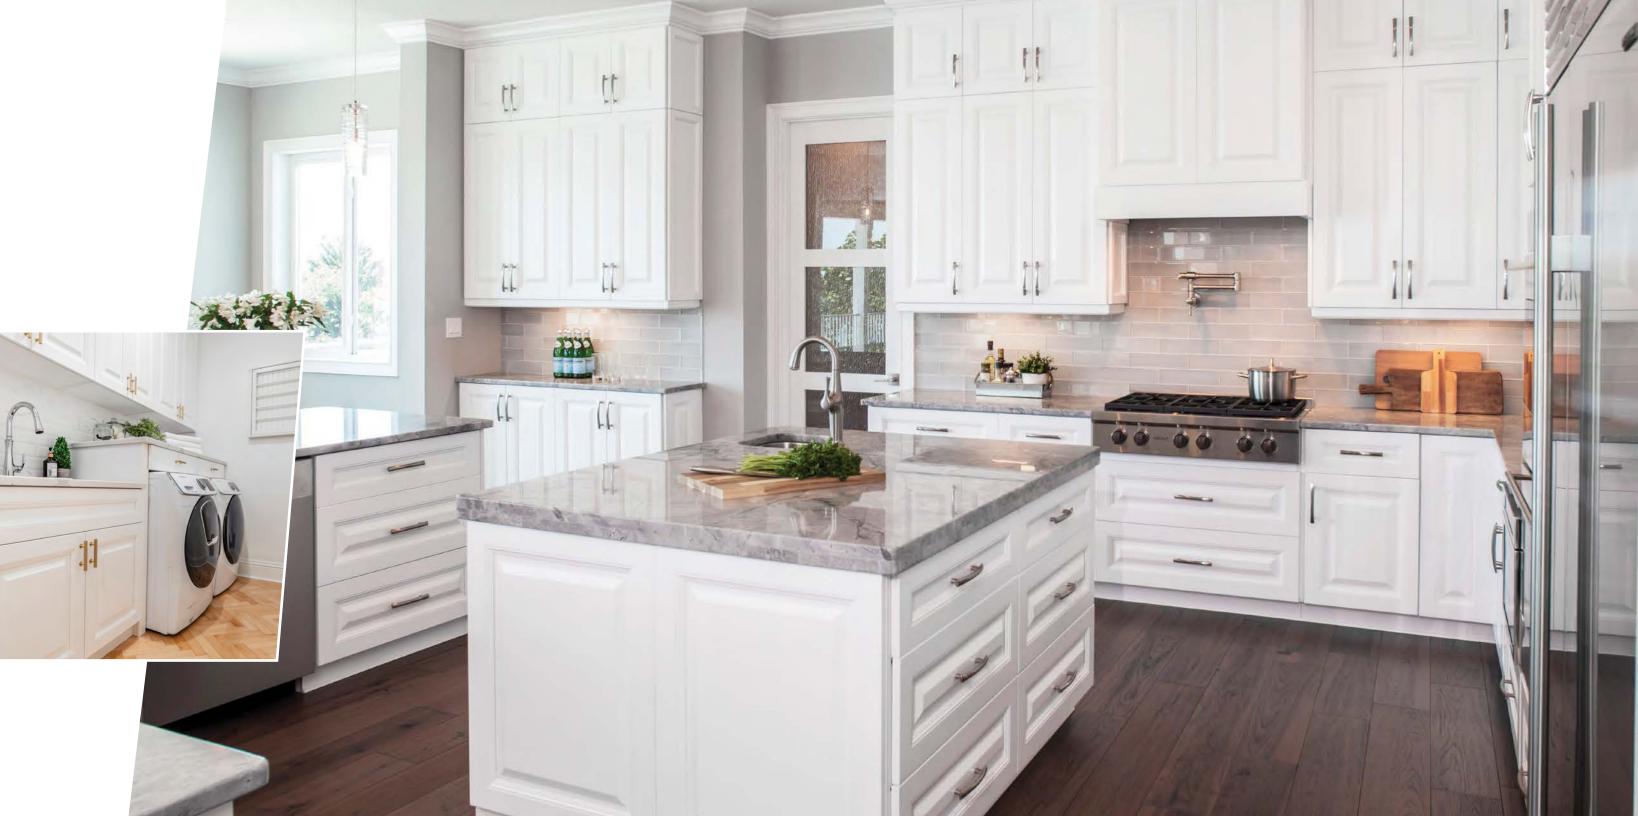

# STANDARD FEATURES

Multi-layered finished doors have a solid wood frame and MDF center panel. MDF center panel minimizes expansion and contraction for minimal cracking.

> Mortise and tenon door and drawer joints for robust and durable construction.

The 6-way adjustable \_ soft-close hinges allow doors to close silently and smoothly.

3/4" thick plywood shelf has six finished sides and four metal shelf clips to withstand heavy items.

Full access frameless cabinets allow for ample storage.

and long-lasting foundation.

Solid wood drawer construction with four corner dovetail joints, the strongest joints used in cabinetry.

Concealed under-mount drawer glides have full extension deepest part of the drawer.

Interior and exterior finishes match for a flawless look.

The 3/4" plywood box panel construction is 50% thicker than industry standards.

Concealed quick-release door hinges for swift and easy door removal for complete access.

> KMCA compliant meets and exceeds high industry standards.

Carb 2 compliant certified to meet reduced emission standards for a safe environment. See page 40 for more information.