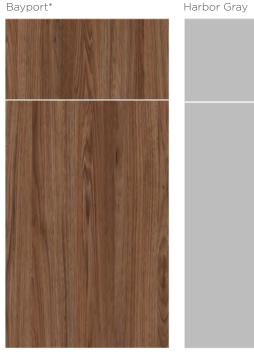

#### WOODGRAINS

- Solid 3/4" eco-friendly engineered furniture board flat panel doors and drawer fronts
- Doors feature a double-sided "feel wood" surface texture with matching edge-banding
- 6-way adjustable soft-close doors
- Full overlay frameless cabinets
- Non-toxic surface is safe, durable, and easy to clean
- Sturdy 3/4" white plywood box construction
- 3/4" plywood shelves with a 6-sided finish and metal supports
- Slim 1/2" double-walled metal drawer with a 5/8" plywood bottom and rear panel supports
- Full extension concealed undermount drawer glides

2

\*Grain matching is not available.