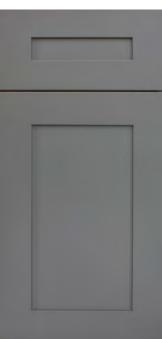

#### STORM GRAY

- Shaker-style frameless cabinets with minimal detailing and a low profile
- Five-piece, solid wood frame doors have a robust mortise and tenon construction
- Solid wood drawers with dovetail jointsSoft-close door and drawer mechanism

- 6-way adjustable hinges
   Concealed under-mount drawer glides with full extension
- 3/4" furniture-grade plywood construction
- Two interior metal corner supports on cabinet base
- Durable multi-layered painted drawer fronts and doors
- Matching interior and exterior finish
- Offered with a glass front option